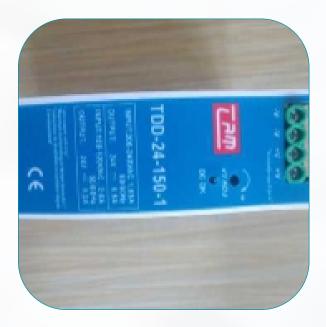

### **Our Products**

**Meanwell Din-Rail SMPS** 

TAM TDD-24-120-1 Din-Rail SMPS

TAM TDD-24-240-1 Din Rail SMPS

**Meanwell Smps** 

**Tam Brand Smps** 

TAM TDD-24-480-1 Din-Rail SMPS

TAM TDD-24-150-1 Din-Rail SMPS